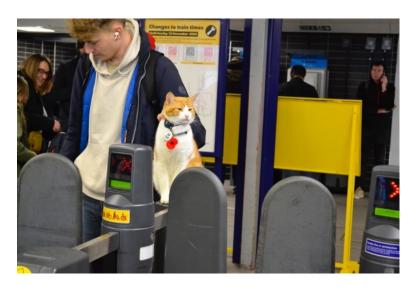

## Viral Sensation, Nala the Station Cat's Christmas Anthem Aims For the no.1 in the UK

Move over Santa! There's a new festive sensation in town, and she's not coming down the chimney. Meet Nala the Station Cat, the four-legged feline viral phenomenon earning millions of views that's unleashed the catchiest Christmas single for years.

#### Nala the Station Cat's Music Video on TikTok

Prepare to have your heart melted, one paw at a time. Nala's viral adventures continue on TikTok (@nala station cat). Get ready for the furriest, funniest, and most festive content of the season!