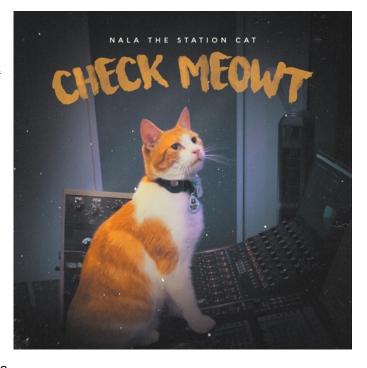

## Viral Sensation, Nala the Station Cat's Christmas Anthem Aims For the no.1 in the UK

Move over Santa! There's a new festive sensation in town, and she's not coming down the chimney. Meet Nala the Station Cat, the four-legged feline viral phenomenon earning millions of views that's unleashed the catchiest Christmas single for years.

## **Key Highlights:**

- Nala's single, "Check Meowt," is out now!
- All proceeds generously benefit the RSPCA and Stevenage homelessness charity Feed Up Warm Up
- Our goal: Make it the Christmas number one for charity